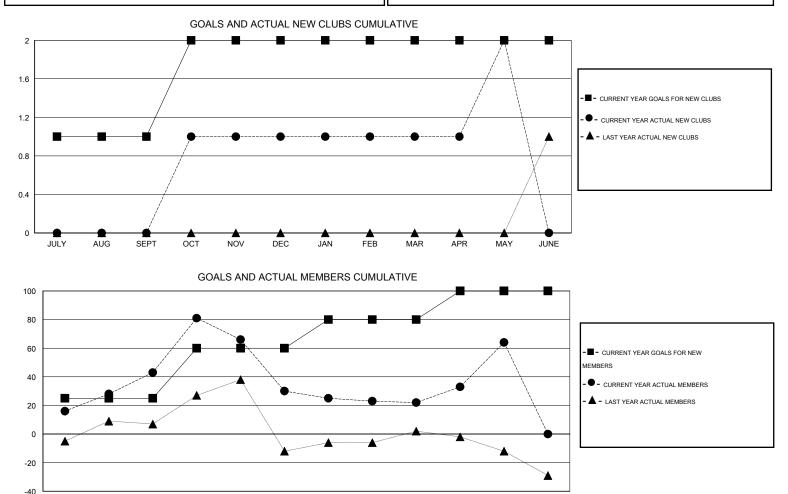

## GMT:

SOMSAKDI LOVISUTH LOCATION THAILAND  $\mathsf{GMT} \; \mathsf{CA} \; 5$ Clubs Members RESULTS FOR 2014-2015 RESULTS FOR 2014-2015 NEW CLUB NEW CLUBS DROPPED NET NEW MEMBER CHARTER AND DROPPED NET QUARTER QUARTER GOAL CLUBS GAIN/LOSS GOAL NEW MEMBERS MEMBERS GAIN/LOSS ADDED 1 0 0 0 25 66 23 43 JULY/AUG/SEPT JULY/AUG/SEPT 0 35 45 58 -13 1 1 1 OCT/NOV/DEC OCT/NOV/DEC 0 0 0 0 20 5 -8 13 JAN/FEB/MAR JAN/FEB/MAR 0 0 20 53 11 42 1 1 APR/MAY/JUNE APR/MAY/JUNE

| -40 |      |     |      |     |     |     |     |     |     |     |     |      |
|-----|------|-----|------|-----|-----|-----|-----|-----|-----|-----|-----|------|
|     | JULY | AUG | SEPT | OCT | NOV | DEC | JAN | FEB | MAR | APR | MAY | JUNE |